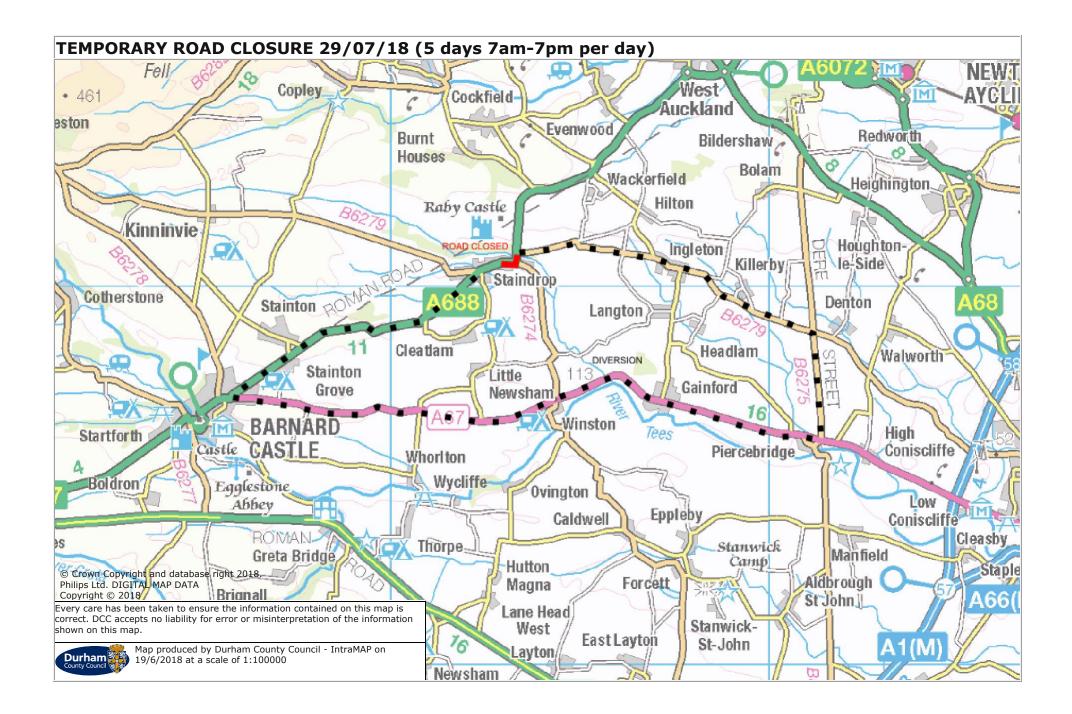

#### Background

Works are proposed to undertake carriageway resurfacing within the confines of the highway of A688 Staindrop over 5 day period.

## Details of any alternative options considered and rejected when making the decision

Other traffic management arrangements have been considered and the most appropriate method is for temporary road closure with signed diversion

#### **Recommendations and reasons**

It is recommended that the Council exercises its powers under the Road Traffic Regulation Act 1984 to effect a Temporary Traffic Regulation Order to facilitate the proposed works