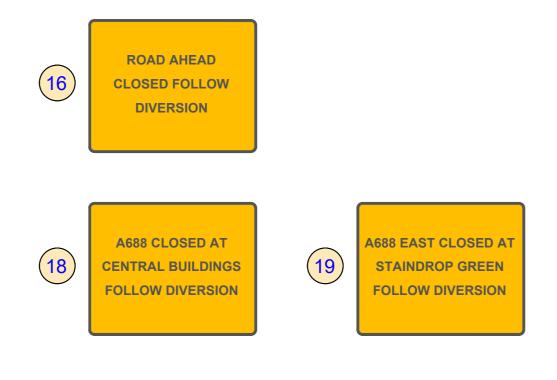

Disability Issues – Considered and mitigated during consideration and agreement with works undertaker

Legal Implications – TTRO checked, prepared and advertised via Legal Services

| Plan Ref | Sign Face                             | Sign Diag. No.    | Sign Size                 | Comments                                                                                                              |
|----------|---------------------------------------|-------------------|---------------------------|-----------------------------------------------------------------------------------------------------------------------|
| 1        | ROAD<br>CLOSED                        | 7010<br>(Variant) | 1050 x 750                |                                                                                                                       |
| 2        | ROAD<br>AHEAD<br>CLOSED               | 7010<br>(Variant) | 1050 x 750                |                                                                                                                       |
| 3        |                                       | 7105              |                           | Flashing amber beacons to regulation 28<br>of TSR & GD to be provided one per<br>barrier during the hours of darkness |
| 4        |                                       | 2702              | 1050 x 750                |                                                                                                                       |
| 5        |                                       | 2702<br>(Variant) | 1050 x 750                |                                                                                                                       |
| 6        |                                       | 2702<br>(Variant) | 1050 x 750                |                                                                                                                       |
| 7        | Diverted<br>Traffic                   | 2703              | 1100 x 450<br>(75mm X-ht) |                                                                                                                       |
| 8        | <b>Contemposited Diverted Traffic</b> | 2703<br>(Variant) | 1100 x 450<br>(75mm X-ht) |                                                                                                                       |
| 9        | Diverted<br>Traffic                   | 2703<br>(Variant) | 1100 x 450<br>(75mm X-ht) |                                                                                                                       |
| 10       | Diverted<br>Traffic                   | 2703<br>(Variant) |                           |                                                                                                                       |
| 11       | Diverted<br>Traffic                   | 2703<br>(Variant) |                           |                                                                                                                       |
| 12       | Diverted<br>Traffic                   | 2704              | (75mm X-ht)               |                                                                                                                       |
| 13       | Diverted<br>Traffic                   | 2704<br>(Variant) | (75mm X-ht)               |                                                                                                                       |
| 14       | DIVERSION<br>AHEAD                    | 2702<br>(Variant) | 1050 x 750                |                                                                                                                       |
| 15       | DIVERSION<br>End                      | 2702<br>(Variant) | 1050 x 750                |                                                                                                                       |