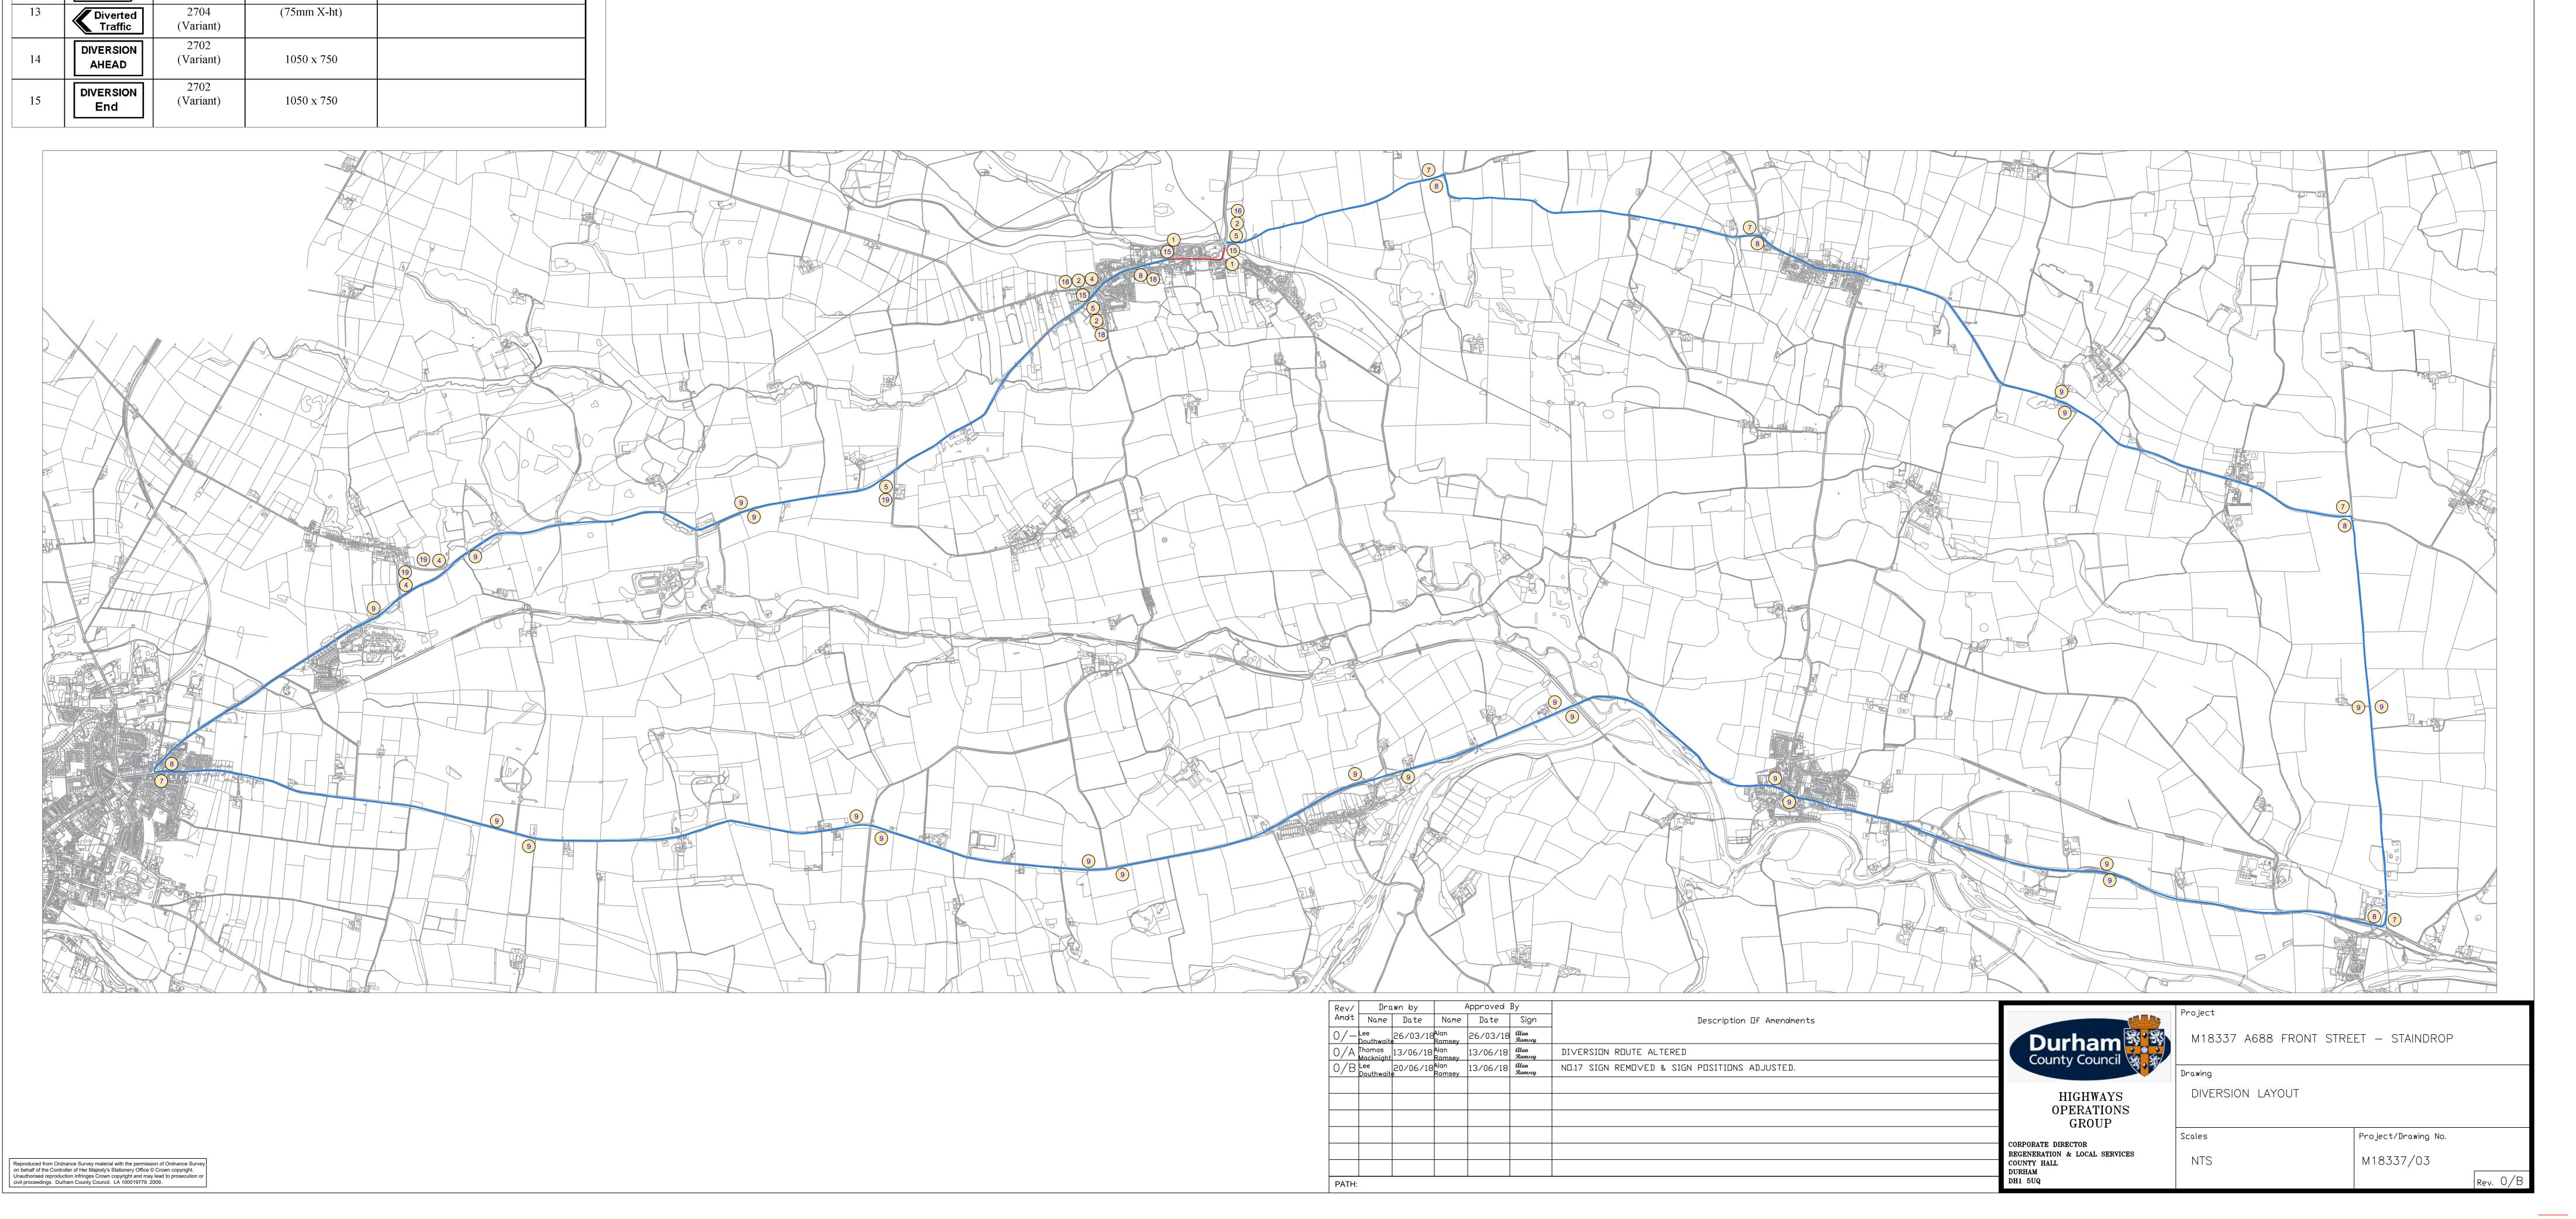

## Details of any alternative options considered and rejected when making the decision

Other traffic management arrangements have been considered and the most appropriate method is for temporary road closure with signed diversion

Disability Issues – Considered and mitigated during consideration and agreement with works undertaker

Legal Implications – TTRO checked, prepared and advertised via Legal Services

| Plan Ref | Sign Face                             | Sign Diag. No.    | Sign Size                 | Comments                                                                                                              |
|----------|---------------------------------------|-------------------|---------------------------|-----------------------------------------------------------------------------------------------------------------------|
| 1        | ROAD<br>CLOSED                        | 7010<br>(Variant) | 1050 x 750                |                                                                                                                       |
| 2        | ROAD<br>AHEAD<br>CLOSED               | 7010<br>(Variant) | 1050 x 750                |                                                                                                                       |
| 3        |                                       | 7105              |                           | Flashing amber beacons to regulation 28<br>of TSR & GD to be provided one per<br>barrier during the hours of darkness |
| 4        |                                       | 2702              | 1050 x 750                |                                                                                                                       |
| 5        |                                       | 2702<br>(Variant) | 1050 x 750                |                                                                                                                       |
| 6        |                                       | 2702<br>(Variant) | 1050 x 750                |                                                                                                                       |
| 7        | Diverted<br>Traffic                   | 2703              | 1100 x 450<br>(75mm X-ht) |                                                                                                                       |
| 8        | <b>Contemposited Diverted Traffic</b> | 2703<br>(Variant) | 1100 x 450<br>(75mm X-ht) |                                                                                                                       |
| 9        | Diverted<br>Traffic                   | 2703<br>(Variant) | 1100 x 450<br>(75mm X-ht) |                                                                                                                       |
| 10       | Diverted<br>Traffic                   | 2703<br>(Variant) |                           |                                                                                                                       |
| 11       | Diverted<br>Traffic                   | 2703<br>(Variant) |                           |                                                                                                                       |
| 12       | Diverted<br>Traffic                   | 2704              | (75mm X-ht)               |                                                                                                                       |
| 13       | Diverted<br>Traffic                   | 2704<br>(Variant) | (75mm X-ht)               |                                                                                                                       |
| 14       | DIVERSION<br>AHEAD                    | 2702<br>(Variant) | 1050 x 750                |                                                                                                                       |
| 15       | DIVERSION<br>End                      | 2702<br>(Variant) | 1050 x 750                |                                                                                                                       |